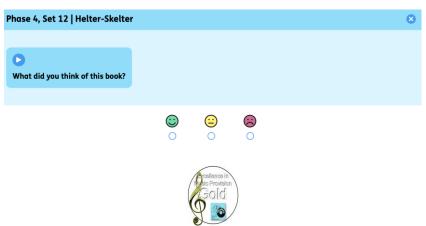

When logging in, click the homework tab at the top of the page and it should show the book that has been allocated to you child.

Please read this book at least 4 times a week to embed the phonic sounds that we have been learning in school. At the end of the week, you can click, 'I have finished this book' and your child can self-assess their reading and we, as their class teacher can view how they progress.