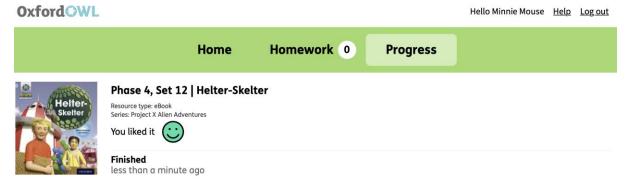

## Cleobury Mortimer Primary School

All the books, the children have read will be found under the progress tab.

If you accidentally click 'I have finished the book' before the end of the week, the books can still be found under the following heading: