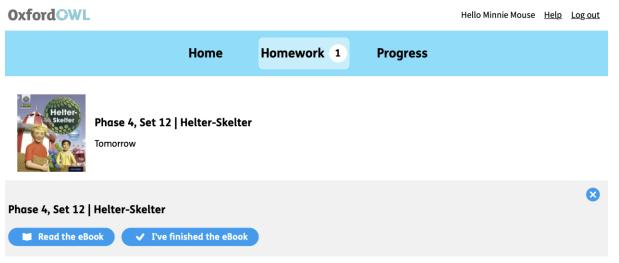

In your child's reading diary, you will find their log in details for the Oxford Owl eBook library, which can be accessed via the following web address: https://www.oxfordowl.co.uk/login?active-tab=students

When logging in, click the homework tab at the top of the page and it should show the book that has been allocated to you child.

Please read this book at least 4 times a week to embed the phonic sounds that we have been learning in school. At the end of the week, you can click, 'I have finished this book' and your child can self-assess their reading and we, as their class teacher can view how they progress.